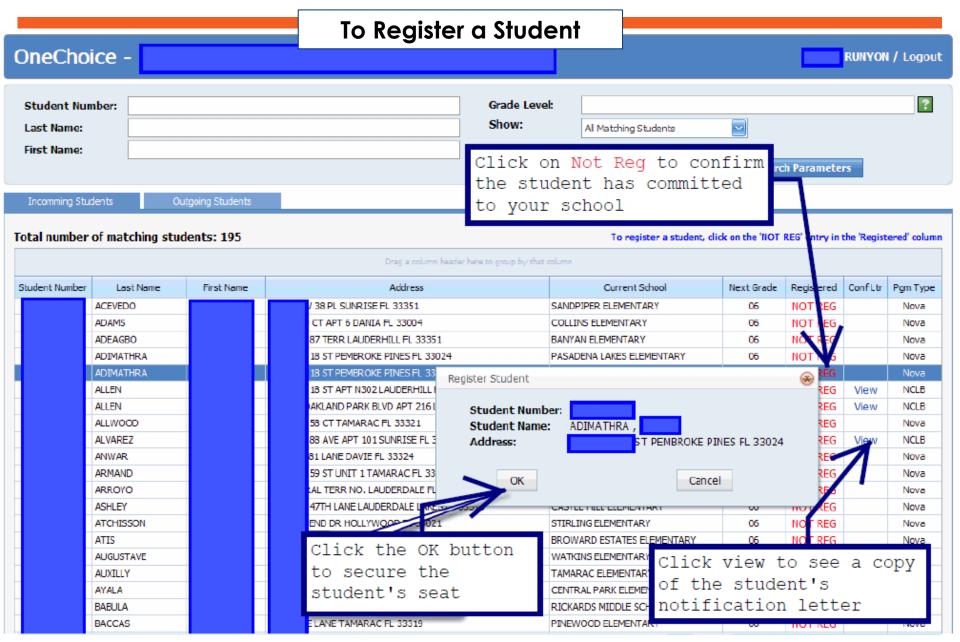

## One Choice Registration Instructions

- Students not marked as Registered in One Choice School View by deadline will be removed from your award list.
- No award letter is required; All awarded students are in One Choice School View.
- If the student is not listed in One Choice School View, DO NOT REGISTER THE STUDENT.
- If a student has missed the deadline and is still interested in your school, the
  parent must send an email to <u>schoolchoice@browardschools.com</u>. The
  student will be considered on the next notification date.