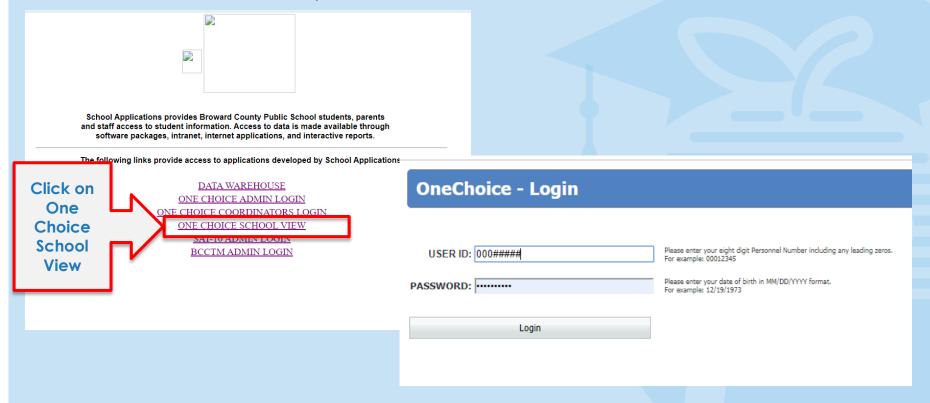

## How to Log into One Choice School View

- Go to <u>https://webapp.browardschools.com/OneChoiceRegistration/login.aspx</u>
- VPN access is NOT required